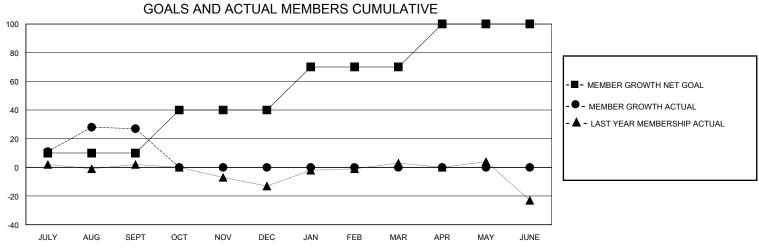

## District 119

Results as of: 9/30/2024

| GMT:                  |               |           | GMT CA        |                       |                         |                         |                                                    |  |  |
|-----------------------|---------------|-----------|---------------|-----------------------|-------------------------|-------------------------|----------------------------------------------------|--|--|
| Clubs                 |               |           |               | Members               |                         |                         |                                                    |  |  |
| RESULTS FOR 2024-2025 |               |           |               | RESULTS FOR 2024-2025 |                         |                         |                                                    |  |  |
| QUARTER               | NEW CLUB GOAL | NEW CLUBS | DROPPED CLUBS | QUARTER MEI           | MBER GROWTH NET<br>GOAL | MEMBER GROWTH<br>ACTUAL | DROPPED<br>MEMBERS ACTUAL<br>(including transfers) |  |  |
| JULY/AUG/SEPT         | 0             | 1         | 0             | JULY/AUG/SEPT         | 10                      | 38                      | 9                                                  |  |  |
| OCT/NOV/DEC           | 0             | 0         | 0             | OCT/NOV/DEC           | 30                      | 0                       | 0                                                  |  |  |
| JAN/FEB/MAR           | 6             | 0         | 0             | JAN/FEB/MAR           | 30                      | 0                       | 0                                                  |  |  |
| APR/MAY/JUNE          | 1             | 0         | 0             | APR/MAY/JUNE          | 30                      | 0                       | 0                                                  |  |  |